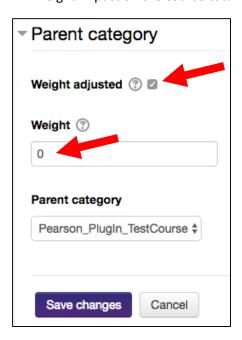

4) A suggested category name is "Excluded Grades". Adjust the aggregation to whatever style you prefer. Most commonly used are "Simple Weighted Mean of Grades" or "Natural."

5) Next, drop down the Parent Category options. Check the box next to "weight adjusted". Leave, or set, the weight to zero. What this will do is allow the assignment grades to show to the instructor but will have NO weight impact on the course total. Once making these adjustments, select save changes.