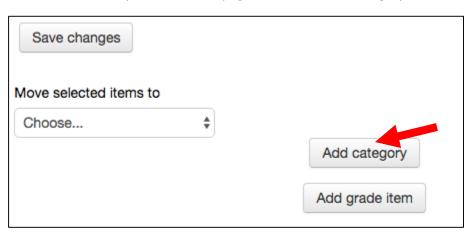

- 1) Create assignments, quizzes, forums, and/or manual grade items as you normally would.
- 2) Open the gradebook and select the setup tab.

3) Scroll to the very bottom of the page and select "Add Category".