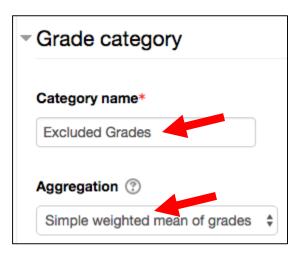

4) A suggested category name is "Excluded Grades". Adjust the aggregation to whatever style you prefer. Most commonly used are "Simple Weighted Mean of Grades" or "Natural."

5) Next, drop down the Parent Category options. Check the box next to "weight adjusted". Leave, or set, the weight to zero. What this will do is allow the assignment grades to show to the instructor but will have NO weight impact on the course total. Once making these adjustments, select save changes.