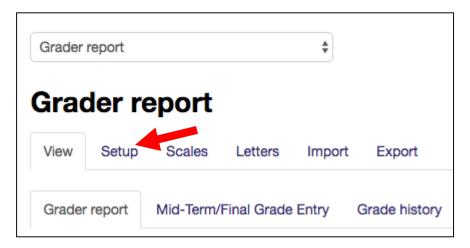

- 1) Create assignments, quizzes, forums, and/or manual grade items as you normally would.
- 2) Open the gradebook and select the setup tab.

3) Scroll to the very bottom of the page and select "Add Category".