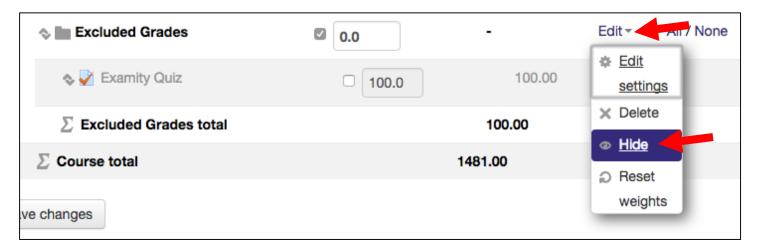

6) Additional customization options: You can completely hide the category from student's view if you would prefer them not to see the items on their grader report. To adjust the view, select edit, then hide next to the category folder.

7) The category will now be grayed out indicating that it is hidden from student's view. The instructor, however, will always see the content on their main grader report page.