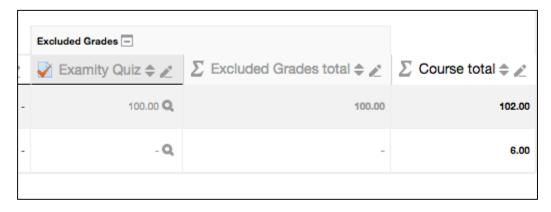

## Student View of Gradebook

| Overview report User report |        |       |            |                               |
|-----------------------------|--------|-------|------------|-------------------------------|
| Grade item                  | Grade  | Range | Feedback   | Contribution to course total  |
| Pearson_PlugIn_TestCourse   |        |       |            |                               |
| ♣ MyLab & Mastering Tools   | -      | 0-100 |            | -                             |
| Chapter 6 Review Homework   | 102.00 | 0–111 | Great job! | 91.89 %                       |
| Chapter 4 Review Homework   | -      | 0-150 |            | -                             |
| Chapter 2 Review Homework   | -      | 0–107 |            | -                             |
| Chapter 9 Review Homework   | -      | 0–122 |            | -                             |
| Chapter 8 Review Homework   | -      | 0–117 |            | -                             |
| Chapter 7 Review Homework   | -      | 0–96  |            | -                             |
| Chapter 5 Review Homework   | -      | 0–117 |            | -                             |
| Chapter 10 Review Homework  | -      | 0-108 |            | -                             |
| Chapter R Review Homework   | -      | 0–131 | V:II       |                               |
| Chapter 3 Review Homework   | -      | 0-102 |            | notice that the uded Grades"  |
| Chapter 1 Review Homework   | -      | 0–120 |            | does not appear student view. |
| Chapter 11 Review Homework  | -      | 0–100 |            |                               |
| ∑ Course total              | 102.00 | 0–111 |            | -                             |