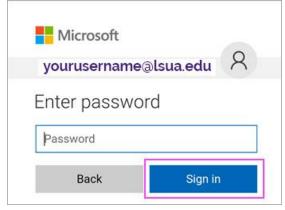

3. Enter your full LSUA email address and click Continue.

4. Enter your password associated with your LSUA email address. Click Sign in or Next.

- 5. If 2-step verification is enabled, verify yourself.
- 6. You may be required to activate additional polices, click **Activate** and **Activate again**. Outlook may also request permission to access your calendar, contacts, etc. **Tap Yes or Allow.**