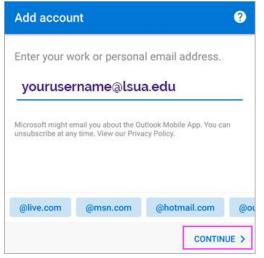

3. Enter your full LSUA email address and click Continue.

4. Enter your password associated with your LSUA email address. Click Sign in or Next.

- 5. If 2-step verification is enabled, verify yourself.
- 6. You may be required to activate additional polices, click **Activate** and **Activate again**. Outlook may also request permission to access your calendar, contacts, etc. **Tap Yes or Allow.**