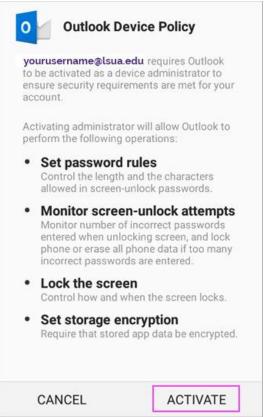

3. Enter your full LSUA email address and click Continue.

4. Enter your password associated with your LSUA email address. Click Sign in or Next.

- 5. If 2-step verification is enabled, verify yourself.
- 6. You may be required to activate additional polices, click **Activate** and **Activate again**. Outlook may also request permission to access your calendar, contacts, etc. **Tap Yes or Allow.**