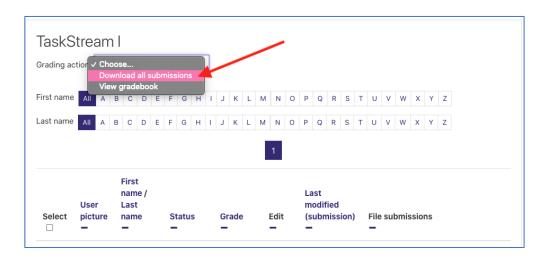

## Moodle Assignments - Export All Submissions

- 1. Navigate to your course and click the assignment you want to export all submissions for.
- 2. Next, click View all submissions.

3. From the Grading Action drop down menu, select **Download all submissions**.

4. Depending on your browser settings, the Zip file will download automatically or ask you were you'd like to download the Zip file to your computer.

- 5. Navigate to the saved Zip file on your computer. If you're using a Windows computer you may need to extract the Zip file to see the contents (Right click, select Extract All). If you're using a Mac, you can double-click on the Zip file to open the contents.
- 6. The contents of the folder will contain a labeled submission of each student.