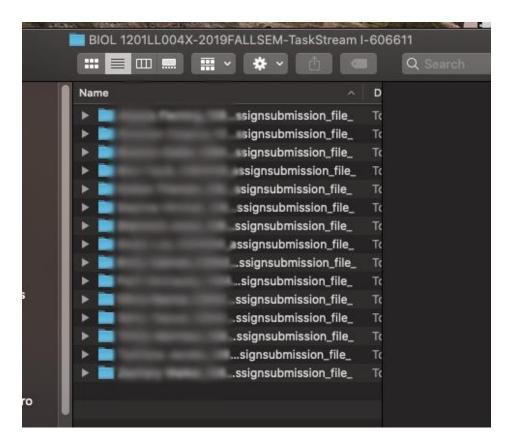

4. Depending on your browser settings, the Zip file will download automatically or ask you were you'd like to download the Zip file to your computer.

- 5. Navigate to the saved Zip file on your computer. If you're using a Windows computer you may need to extract the Zip file to see the contents (Right click, select Extract All). If you're using a Mac, you can double-click on the Zip file to open the contents.
- 6. The contents of the folder will contain a labeled submission of each student.