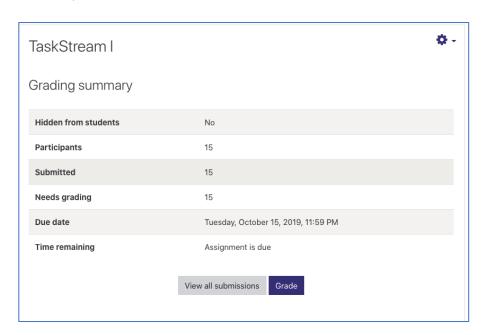

## Moodle Assignments - Export All Submissions

- 1. Navigate to your course and click the assignment you want to export all submissions for.
- 2. Next, click View all submissions.

3. From the Grading Action drop down menu, select **Download all submissions**.